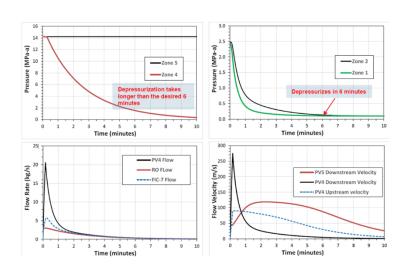

## Compressor Surge Analysis

Solving Tough Engineering Problems

AP DYNAMICS provides a complete range of services related to Compressor Surge Analysis. We are able to provide solutions for plants to protect the compressor in the case of an Emergency Shutdown (ESD). Dynamic simulations can be performed to check if a compressor would go into surge in such an event.