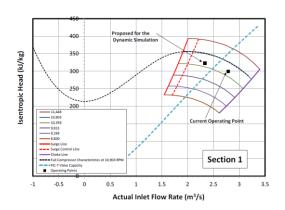

## Compressor Surge Analysis

Solving Tough Engineering Problems

AP DYNAMICS provides a complete range of services related to Compressor Surge Analysis. We are able to provide solutions for plants to protect the compressor in the case of an Emergency Shutdown (ESD). Dynamic simulations can be performed to check if a compressor would go into surge in such an event.

Our highly skilled engineers understand the complex nature of these problems and can offer effective solutions while meeting challenging timelines.

We utilize the latest numerical simulation technologies, such as AFT Impulse, FLUIDFLOW and in-house codes.

## Recommended location of new hot recycle line to prevent surge

## **Emergency Shutdown (ESD)**





## **Types of Analysis**

- ✓ Surge analysis.
- ✓ Anti-surge system design.
- ✓ Transient effects in compressors and pipes.
- ✓ Water hammer.