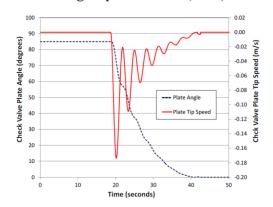

## Compressor Surge Analysis

Solving Tough Engineering Problems

AP DYNAMICS provides a complete range of services related to Compressor Surge Analysis. We are able to provide solutions for plants to protect the compressor in the case of an Emergency Shutdown (ESD). Dynamic simulations can be performed to check if a compressor would go into surge in such an event.

Our highly skilled engineers understand the complex nature of these problems and can offer effective solutions while meeting challenging timelines.

We utilize the latest numerical simulation technologies, such as AFT Impulse, FLUIDFLOW and in-house codes.

## Recommended location of new hot recycle line to prevent surge

## **Emergency Shutdown (ESD)**





## **Types of Analysis**

- ✓ Surge analysis.
- ✓ Anti-surge system design.
- ✓ Transient effects in compressors and pipes.
- ✓ Water hammer.