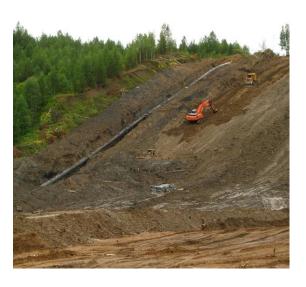

## **TYPES OF ANALYSIS**

- ✓ Slope Stability
- √ Fault Crossings
- ✓ Soil Liquefaction
- ✓ Surface Heave
- ✓ Settlement