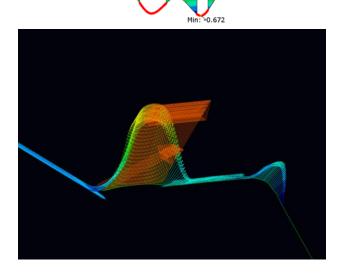

## **GEOHAZARD**

Solving Tough Engineering Problems

**AP DYNAMICS** provides a complete range of **Geohazard Services** to identify potential risks to **pipeline integrity**. Our experienced engineers are highly qualified for identifying and conducting geohazard analyses to ensure that a high-quality product can be safely constructed with reasonable costs.

## Max Heave (at 66+111.9):490mm Max: +4:630e+002 Before Heave

## **TYPES OF ANALYSIS**

- ✓ Slope Stability
- √ Fault Crossings
- ✓ Soil Liquefaction
- ✓ Surface Heave
- ✓ Settlement

## **TYPICAL APPLICATIONS**

- ✓ Pipelines
- √ Facilities
- ✓ Crossings
- Horizontal Directional Drilling