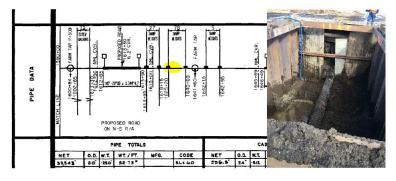

## **TYPICAL APPLICATIONS**

- ✓ Pipelines
- √ Facilities
- ✓ Crossings
- Horizontal Directional Drilling