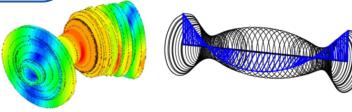

## **TYPES OF ANALYSIS**

- ✓ Torsional Analysis
  - ✓ Coupling Selection
  - ✓ Life prediction
  - √ Failure Analysis
- ✓ Rotordynamic Analysis
  - ✓ Stability
  - ✓ Unbalance Response
  - ✓ Bearing Selection
  - ✓ Critical Speed