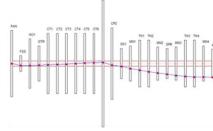

## **TYPES OF ANALYSIS**

- ✓ Torsional Analysis
  - ✓ Coupling Selection
  - ✓ Life prediction
  - √ Failure Analysis
- ✓ Rotordynamic Analysis
  - ✓ Stability
  - ✓ Unbalance Response
  - ✓ Bearing Selection
  - ✓ Critical Speed