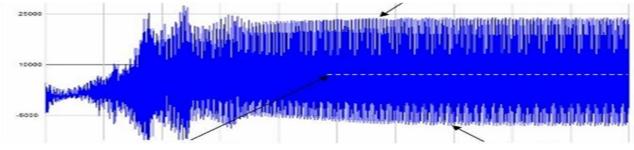

## **TYPES OF ANALYSIS**

- ✓ Torsional Analysis
  - ✓ Coupling Selection
  - ✓ Life prediction
  - √ Failure Analysis
- ✓ Rotordynamic Analysis
  - ✓ Stability
  - ✓ Unbalance Response
  - ✓ Bearing Selection
  - ✓ Critical Speed